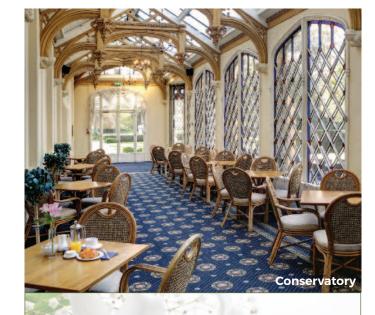

#### Conservatory

Maximum 70 guests – Available all day; the conservatory is a unique setting which has direct access to the patio area and the Library Bar (upon request).