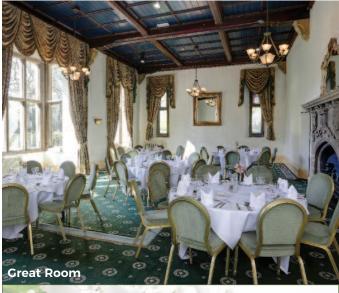

#### Great Room and Conservatory

Maximum 120 guests – Available all day; The Great Room, with its baronial splendour, is adjacent to the conservatory and patio with access to the hotel Library Bar (upon request). Room hire starts from £75 Disabled facilities available