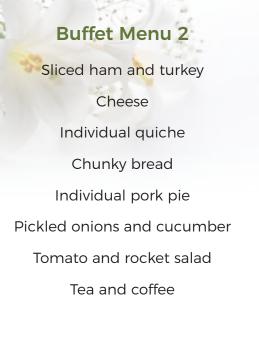

s own bar area (upon request)

#### Conservatory

Maximum 70 guests – Available all day; the conservatory is a unique setting which has direct access to the patio area and the Library Bar (upon request).

#### Great Room and Conservatory

Maximum 120 guests – Available all day; The Great Room, with its baronial splendour, is adjacent to the conservatory and patio with access to the hotel Library Bar (upon request). Room hire starts from £75 Disabled facilities available



Orton Longueville, Peterborough PE2 7DN Tel: 01733 391111 Email: conference@ortonhall.co.uk www.ortonhall.co.uk



# Memorial Gatherings & Funeral Teas



— HOTEL & SPA —



Funeral Teas

### **Buffet Menu 1**

Assorted finger sandwiches Sausage rolls Vegetarian quiche Duo of Miniature cakes Tea or coffee

∽ £14.50 ≪







## Buffet Menu 3

Smoked salmon and cucumber sandwiches

Chicken, spring onion and mayonnaise sandwiches

Mature farmhouse cheddar and pickle sandwiches

Savoury pastry selection

Vegetarian quiche

Crudités and dip

Chicken goujons

Duo of miniature cakes

Tea or coffee

∽ £18.95 ≪

∽ £16.95 ≪

Allergies and intolerances - if you have any concerns please speak to a member of the team