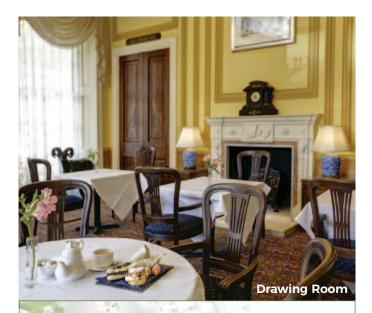

#### Drawing Room

Maximum 50 guests — Available from 11am until 6pm; set in the heart of the hotel, the drawing room holds traditional style in a relaxed atmosphere, ideally located with its own bar area (upon request)