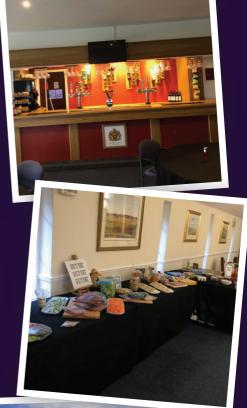

## **BUFFET**MENU OPTIONS

Option A £10 per Head
Selection of sandwiches on
white and brown bloomer
bread, mixed salads and pickles,
coleslaw, potato salad, pork pies
and quiches. Tea or coffee per
person on arrival included.

Option B £15 per Head
Selection of sandwiches on
white and brown bloomer
bread, mixed salads and pickles,
coleslaw, potato salad, pork
pies, quiches, selection of fresh
cakes and scones served with
jam and cream. Tea or coffee
per person on arrival included.