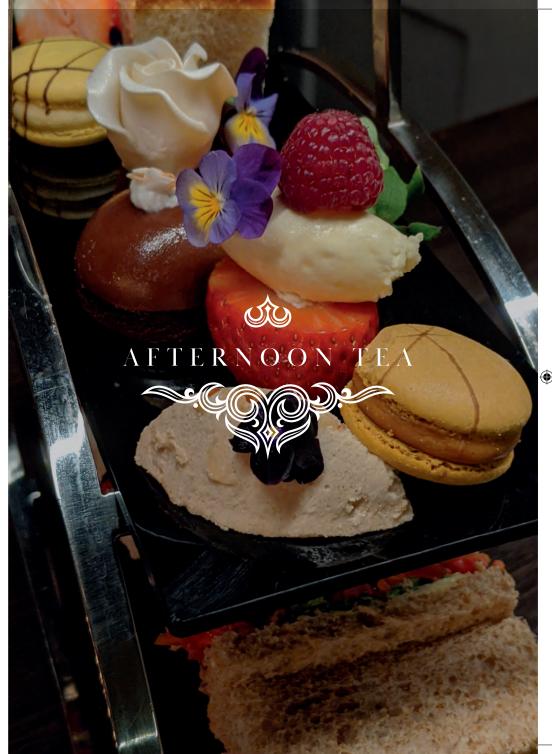

### **DESSERTS**

Strawberry and clotted cream scones Assiete of cakes and sweet treats (GF) Macaroons

Chocoalate truffles

Gluten free sandwiches are available upon request

<sup>\*\*</sup> Please be aware up to 30 minutes prepartion time